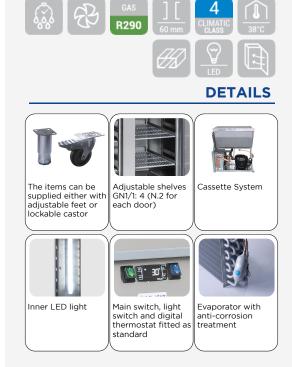

### **GENERAL FEATURES**

| GN1/1 Refrigerated counter (GLASS DOOR)                 | • |
|---------------------------------------------------------|---|
| Stainless Steel exterior and interior                   | • |
| Ventilated Cooling with cassette system engine          | • |
| Automatic compressor cycle defrost                      | • |
| Foaming Agent Cyclopentane (60mm per side)              | • |
| Evaporator with anti-corrosion treatment                | • |
| Digital Thermostat and internal LED light               | • |
| Removable Gasket                                        | • |
| Door with self closing (Not reversable)                 | • |
| Adjustable shelves GN1/1: 4 (N.2 for each door)         | • |
| N.4 S/S Adjustable feet - (Lockable castor as Optional) | • |
| Energy efficiency class: B                              | • |